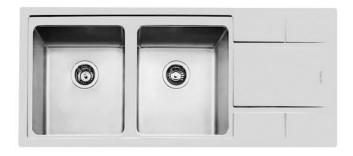

# **Sink S4000**

Bowl on the left Kitchen Sinks Code: 4312 052

#### **DETAILS**

| Edge/Installation Type | Q4 (4 mm Edge)                                                  |
|------------------------|-----------------------------------------------------------------|
| Finish                 | Foster brushed                                                  |
| Material               | AISI 304 stainless steel                                        |
| Texture                | Foster brushed                                                  |
| Base                   | 80 cm                                                           |
| Dimensions             | 1160 x 500 mm                                                   |
| Standard fittings      | Fixing hooks, gasket, drain, overflow and siphon, boxed packing |
| Mixer holes            | 1 standard hole                                                 |
| Built-in hole          | 1140 x 480 mm                                                   |

| Drainer                   | Yes                                                                                                                                                                                                         |
|---------------------------|-------------------------------------------------------------------------------------------------------------------------------------------------------------------------------------------------------------|
| Width                     | 116 cm                                                                                                                                                                                                      |
| Bowl dimension            | 340x400mm                                                                                                                                                                                                   |
| Number of bowls           | 2 bowls                                                                                                                                                                                                     |
| Waste fitting             | 3,5" drain                                                                                                                                                                                                  |
| FEATURES                  |                                                                                                                                                                                                             |
| Basket 3,5" waste fitting | The drain is equipped with a large 3.5" drain, with the practical basket cap that prevents the discharge of solid parts.                                                                                    |
| Deep bowls                | This bowls reach an important depth, over 20 cm, thanks to the advanced production technology, that can be offer great capiency and practicity in all the washing operations.                               |
| High thickness            | 1mm thick steel. A significant thickness, which guarantees the maximum sturdiness and durability.                                                                                                           |
| Perimetral overflow       | The overflow is always a security on the Foster sinks that prevents the overflow of water in case of oversights. The perimeter drain solution improves aesthetics thanks to its square and essential shape. |
| Small radius              | Bowls with squared shapes with a modern design and an increased capacity, for a minimal aesthetics connected with an extreme practicity.                                                                    |