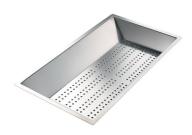

### Stainless steel perforated tray

8151 000

\* only in combination with the accessory 8644 101